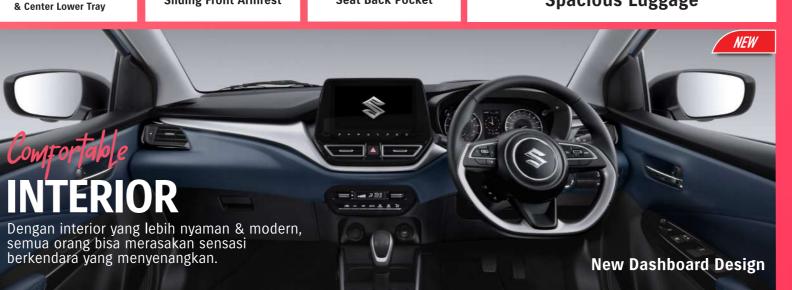

## Head-Up DISPLAY (HUD)

Lebih fokus dalam berkendara tanpa banyak gerakkan mata, *Head-Up Display* tampilkan berbagai informasi mulai dari kecepatan, engine RPM dan tampilan konsumsi bahan bakar.

**Armrest Storages** 

**Sliding Front Armrest** 

Tilt and Telescopic Steering

Center Console Cup Holder