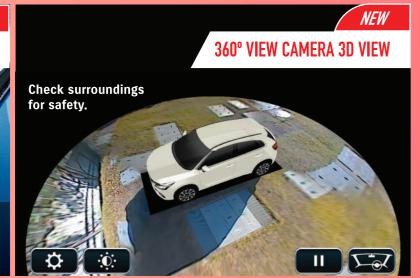

FA Baleno Brosur A4-rev 10jun24\_sob.pdf 1 11/06/24 1.05 PM











## K15B ENGINE

Dilengkapi dengan K15B *Engine* yang menghasilkan efisiensi impresif, pembakaran yang mulus, tidak berisik, dan pengalaman berkendara yang sempurna.



## Head-Up DISPLAY (HUD)

Lebih fokus dalam berkendara tanpa banyak gerakkan mata, *Head-Up Display* tampilkan berbagai informasi mulai dari kecepatan, engine RPM dan tampilan konsumsi bahan bakar.

## SPECIFICATIONS BALENO M/T A/T Panjang keseluruhan / Overall length 3,990 Lebar keseluruhan 1,745 / Overall width Tinggi keseluruhan / Overall height 1,485 Jarak poros roda 2,520 / Wheelbase Jarak pijak depan 1,505 Jarak pijak belakang / Rear tread 1,510 Radius putar minimal 5.1 / Minimum turning radius Ground Clearance 160 Tempat duduk / Seating capacity Kapasitas tangki 5 Orang / Persons Liter / Litres / Fuel tank capac