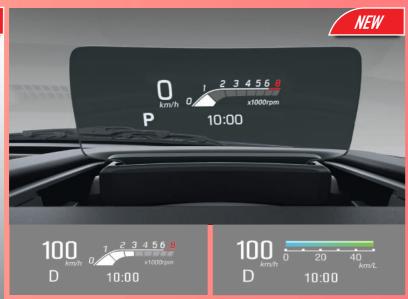

## Head-Up DISPLAY (HUD)

Lebih fokus dalam berkendara tanpa banyak gerakkan mata, *Head-Up Display* tampilkan berbagai informasi mulai dari kecepatan, engine RPM dan tampilan konsumsi bahan bakar.