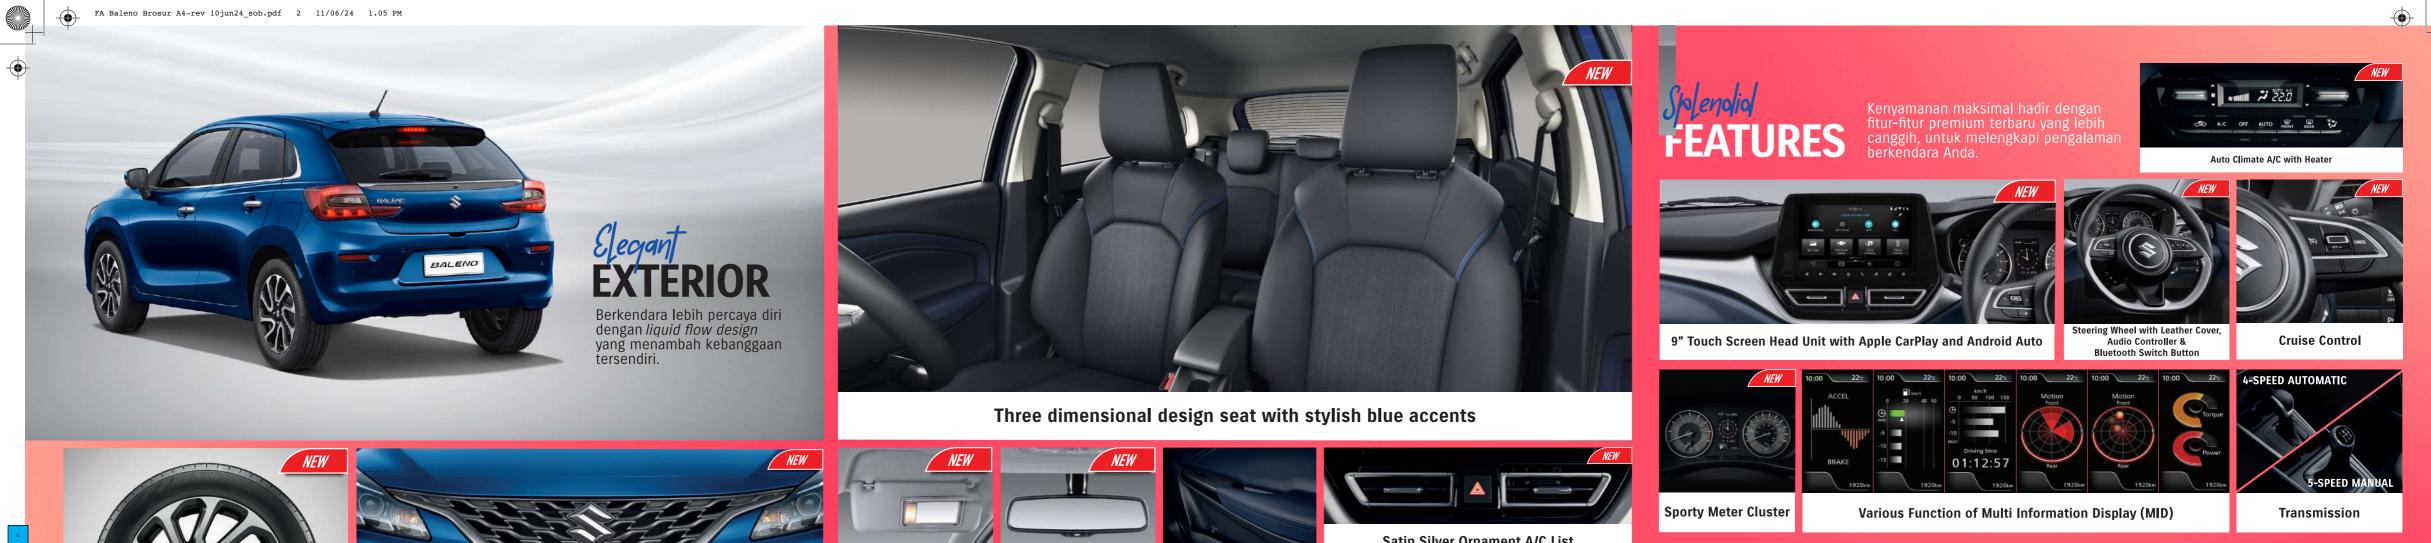

Dual Tones Polished 16" Alloy Wheel

Rear Comb.

Lamp Design

NEW

Chrome Tail Gate Garnish

& Rear Camera

Satin Silver Ornament A/C List Front & Rear Door Pocket

Gear Shift Knob

Metallic Medium Grey Color

**Seat Back Pocket** 