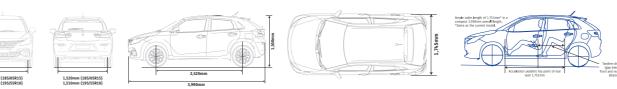

## SPECIFICATIONS BALENO M/T A/T Panjang keseluruhan / Overall length 3,990 Lebar keseluruhan 1,745 / Overall width Tinggi keseluruhan / Overall height 1,485 Jarak poros roda 2,520 / Wheelbase Jarak pijak depan 1,505 Jarak pijak belakang / Rear tread 1,510 Radius putar minimal 5.1 / Minimum turning radius Ground Clearance 160 Tempat duduk / Seating capacity Kapasitas tangki 5 Orang / Persons Liter / Litres / Fuel tank capacity Jenis / Type K15B Silinder / Number of cylinders Jumlah katup / Number of valves 4 inline 16 lsi silinder 1,462 / Piston displacement Diameter x langkah / Bore x stroke 74.0 x 85.0 Daya Maksimal PS / rpm 104.6/6,000 / Maximum output Torsi maksimal 138/4.400 / Maximum torque Sistem bahan bakar / Fuel system Multipoint injection 2.875 1.568 1.000 3.250 Perbandingan gigi akhir / Final gear ratio 4.145 4.353 Sistem kemudi / Electric power steering Rack & Pinion, Electric Power Steering Depan / Front MacPherson Strut with Coil Spring Torsion Beam with Coil Spring Rem / Brakes Ventilated Disc Drum (leading and trailing) Ilkuran Ban / Tyres 195/55 R16 Berat kotor kendaraan / Gross vehicle weight