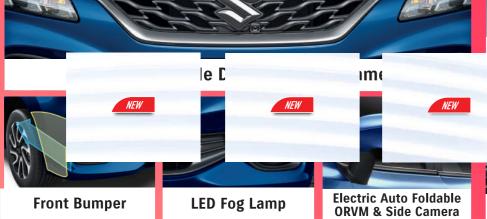

Dual Tones Polished 16" Alloy Wheel

Rear Comb.

Lamp Design

NEW

Chrome Tail Gate Garnish

& Rear Camera

Satin Silver Ornament A/C List Front & Rear Door Pocket

Gear Shift Knob