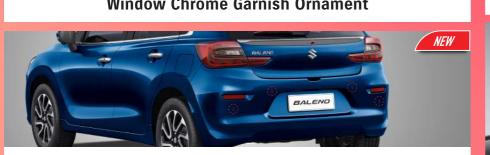

Dual Tones Polished 16" Alloy Wheel

Rear Comb.

Lamp Design

NEW

Chrome Tail Gate Garnish

& Rear Camera

Satin Silver Ornament A/C List Front & Rear Door Pocket

Gear Shift Knob