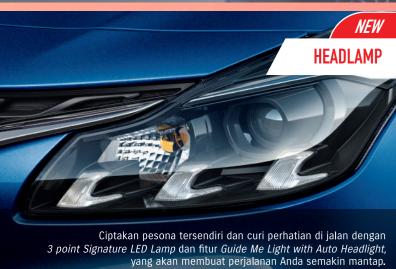

FA Baleno Brosur A4-rev 10jun24\_sob.pdf 1 11/06/24 1.05 PM











## K15B ENGINE

Dilengkapi dengan K15B *Engine* yang menghasilkan efisiensi impresif, pembakaran yang mulus, tidak berisik, dan pengalaman berkendara yang sempurna.



## Head-Up DISPLAY (HUD)

Lebih fokus dalam berkendara tanpa banyak gerakkan mata, *Head-Up Display* tampilkan berbagai informasi mulai dari kecepatan, engine RPM dan tampilan konsumsi bahan bakar.

## SPECIFICATIONS BALENO M/T A/T Panjang keseluruhan / Overall length 3,990 Lebar keseluruhan 1,745 / Overall width Tinggi keseluruhan / Overall height 1,485 Jarak poros roda 2,520 / Wheelbase Jarak pijak depan 1,505 Jarak pijak belakang / Rear tread 1,510 Radius putar minimal 5.1 / Minimum turning radius Ground Clearance 160 Tempat duduk / Seating capacity Kapasitas tangki 5 Orang / Persons Liter / Litres / Fuel tank cap