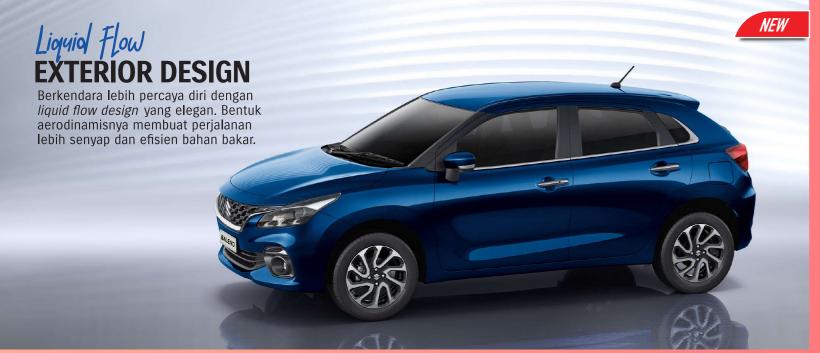

FA Baleno Brosur A4-rev 10jun24\_sob.pdf 1 11/06/24 1.05 PM











## K15B ENGINE

Dilengkapi dengan K15B *Engine* yang menghasilkan efisiensi impresif, pembakaran yang mulus, tidak berisik, dan pengalaman berkendara yang sempurna.



## Head-Up DISPLAY (HUD)

Lebih fokus dalam berkendara tanpa banyak gerakkan mata, *Head-Up Display* tampilkan berbagai informasi mulai dari kecepatan, engine RPM dan tampilan konsumsi bahan bakar.

## SPECIFICATIONS BALENO M/T A/T Panjang keseluruhan / Overall length 3,990 Lebar keseluruhan 1,745 / Overall width Tinggi keseluruhan / Overall height 1,485 Jarak poros roda 2,520 / Wheelbase Jarak pijak depan 1,505 Jarak pijak belakang / Rear tread 1,510 Radius putar minimal 5.1 / Minimum turning radius Ground Clearance 160 Tempat duduk / Seating capacity Kapasitas tangki 5 Orang / Persons Liter / Litres / Fuel tank c