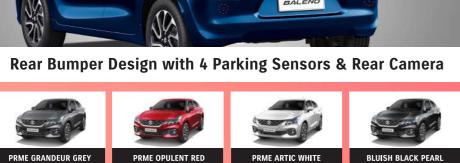

| EQUIPMENTS                                                                                                                                                                    |                                                                                                                                              |            |
|-------------------------------------------------------------------------------------------------------------------------------------------------------------------------------|----------------------------------------------------------------------------------------------------------------------------------------------|------------|
| Engine                                                                                                                                                                        |                                                                                                                                              | Petrol 1.5 |
| Drive system Seating capacity                                                                                                                                                 |                                                                                                                                              | 2WD<br>5   |
| CHASSIS (TYRES & WHEELS)                                                                                                                                                      |                                                                                                                                              |            |
| Tyres & wheels                                                                                                                                                                | 195/55R16 + alloy wheels                                                                                                                     | •          |
| Spare tyre & wheel                                                                                                                                                            | 185/65R15 + steel wheel                                                                                                                      | •          |
| EXTERIOR                                                                                                                                                                      |                                                                                                                                              |            |
| Bumper                                                                                                                                                                        | Body coloured                                                                                                                                | •          |
| Front Grille Outside door handles                                                                                                                                             | Black with Chrome Accent<br>Chrome                                                                                                           | •          |
| VISIBILITY                                                                                                                                                                    | Cilionic                                                                                                                                     |            |
| Headlamps                                                                                                                                                                     | LED Projector                                                                                                                                | -          |
| Wipers                                                                                                                                                                        | Front: 2 speed (low, high) +                                                                                                                 |            |
| Daniel Daniel Daniel                                                                                                                                                          | adjustable intermittent + washer                                                                                                             |            |
| Rear Back Door Defogger Outside door mirrors                                                                                                                                  | Body coloured                                                                                                                                | •          |
|                                                                                                                                                                               | Electric adjustable & foldable                                                                                                               | •          |
| Day/night rearview mirror                                                                                                                                                     | Automatic dimming                                                                                                                            | •          |
| STEERING & INSTRUMENT PANE                                                                                                                                                    |                                                                                                                                              |            |
| 3-spoke steering wheel with Lea                                                                                                                                               |                                                                                                                                              | •          |
| Power steering with Tilt and tele<br>[Audio Switch, Cruise control, Ha                                                                                                        |                                                                                                                                              | •          |
| Information Display 4.2 inch LCD                                                                                                                                              |                                                                                                                                              | •          |
| DRIVING AMENITIES                                                                                                                                                             |                                                                                                                                              |            |
| Electric windows                                                                                                                                                              | Front & Rear                                                                                                                                 | ٠          |
| Remote controled door locks<br>Keyless Push Start System                                                                                                                      | With hazard lamp answerback function                                                                                                         | •          |
| Air conditioner                                                                                                                                                               | Automatic                                                                                                                                    | •          |
| Heater                                                                                                                                                                        |                                                                                                                                              | •          |
| Audio                                                                                                                                                                         | Antenna<br>Front & Rear speakers + 2x Tweeter                                                                                                | •          |
| INTERIOR                                                                                                                                                                      | Front & Real Speakers - 2x Tweeter                                                                                                           |            |
| Cabin lights                                                                                                                                                                  | Front cabin light (3-position)                                                                                                               |            |
| Sun visors                                                                                                                                                                    | Driver's side with Ticket Holder,                                                                                                            |            |
|                                                                                                                                                                               | Vanity Mirror & illumination lamp                                                                                                            |            |
|                                                                                                                                                                               | Passenger's side with Ticket Holder,<br>Vanity Mirror & illumination lamp                                                                    | •          |
| Assist grips                                                                                                                                                                  | Passenger's side                                                                                                                             |            |
| Cup holder                                                                                                                                                                    | Rear x 2<br>Front x 2                                                                                                                        |            |
| Bottle holder                                                                                                                                                                 | Front x 2, Rear x 2                                                                                                                          |            |
| 12V accessory socket                                                                                                                                                          | Front console                                                                                                                                | •          |
| Fuel lid opener<br>Inside door handles                                                                                                                                        | Chrome                                                                                                                                       |            |
| Storage pockets                                                                                                                                                               | Front door                                                                                                                                   | •          |
| Head Up Display<br>360° View Camera                                                                                                                                           |                                                                                                                                              |            |
|                                                                                                                                                                               |                                                                                                                                              |            |
| SEATS                                                                                                                                                                         | Contillaight Adinator (Daines aide)                                                                                                          |            |
| Front seats                                                                                                                                                                   | Seat Height Adjuster (Driver side) Head restraints (Separate type)                                                                           |            |
|                                                                                                                                                                               | Seatback Pocket (Passenger Side)                                                                                                             | •          |
|                                                                                                                                                                               |                                                                                                                                              |            |
| Rear seats                                                                                                                                                                    | 60:40 - Split Single Fold                                                                                                                    |            |
|                                                                                                                                                                               |                                                                                                                                              |            |
| SAFETY & SECURITY                                                                                                                                                             | 60:40 - Split Single Fold<br>Head restraints x 3 (Separate type)                                                                             |            |
|                                                                                                                                                                               | 60:40 - Split Single Fold<br>Head restraints x 3 (Separate type)                                                                             |            |
| SAFETY & SECURITY  ABS with EBD, Brake Assist funct ESP** Hill Hold Control (AT)                                                                                              | 60:40 - Split Single Fold<br>Head restraints x 3 (Separate type)                                                                             |            |
| SAFETY & SECURITY  ABS with EBD, Brake Assist funct ESP** Hill Hold Control (AT) Parking sensors                                                                              | 60:40 - Split Single Fold<br>Head restraints x 3 (Separate type)                                                                             |            |
| SAFETY & SECURITY  ABS with EBD, Brake Assist funct ESP**  Hill Hold Control (AT)                                                                                             | 60:40 - Split Single Fold<br>Head restraints x 3 (Separate type)                                                                             |            |
| SAFETY & SECURITY  ABS with EBD, Brake Assist funct ESP** Hill Hold Control (AT) Parking sensors SRS front dual airbags SRS Side airbags SRS Curtain airbags                  | 60:40 - Split Single Fold<br>Head restraints x 3 (Separate type)<br>ion                                                                      |            |
| SAFETY & SECURITY  ABS with EBD, Brake Assist funct ESP** Hill Hold Control (AT) Parking sensors SRS front dual airbags SRS Side airbags                                      | 60:40 - Split Single Fold Head restraints x 3 (Separate type)  ion  Rear  Front: 3-point ELR seatbelts with                                  |            |
| SAFETY & SECURITY  ABS with EBD, Brake Assist funct ESP** Hill Hold Control (AT) Parking sensors SRS front dual airbags SRS Side airbags SRS Curtain airbags Seatbelts        | 60:40 - Split Single Fold<br>Head restraints x 3 (Separate type)<br>ion                                                                      |            |
| SAFETY & SECURITY  ABS with EBD, Brake Assist funct ESP** Hill Hold Control (AT) Parking sensors SRS front dual airbags SRS Side airbags SRS Side airbags SRS Curtain airbags | 60:40 - Split Single Fold Head restraints x 3 (Separate type)  ion  Rear  Front: 3-point ELR seatbelts with pretensioners and force limiters |            |